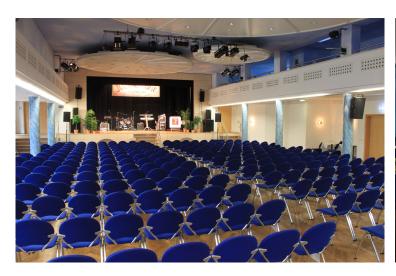

# Die "Blaue Kugel" in Cunewalde – Ihr Veranstaltungsort im Oberland

In der Blauen Kugel in Cunewalde stehen Ihnen mehrere Veranstaltungsräume zur Verfügung. Zum einen der kleine Saal mit Platz für bis zu 60 Personen und der große Saal, welcher durch eine Falttür um den kleinen Saal erweitert werden kann, mit Platz für bis zu 374 Personen.

### Großer Saal:

- Platz für bis zu 374 Personen
- Bühne mit eigenem Zugang
- Parkettfußboden