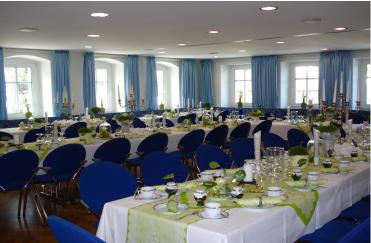

# Die "Blaue Kugel" in Cunewalde – Ihr Veranstaltungsort im Oberland

In der Blauen Kugel in Cunewalde stehen Ihnen mehrere Veranstaltungsräume zur Verfügung. Zum einen der kleine Saal mit Platz für bis zu 60 Personen und der große Saal, welcher durch eine Falttür um den kleinen Saal erweitert werden kann, mit Platz für bis zu 374 Personen.

Die Räumlichkeiten können ganz individuell nach Ihren Wünschen eingerichtet werden.