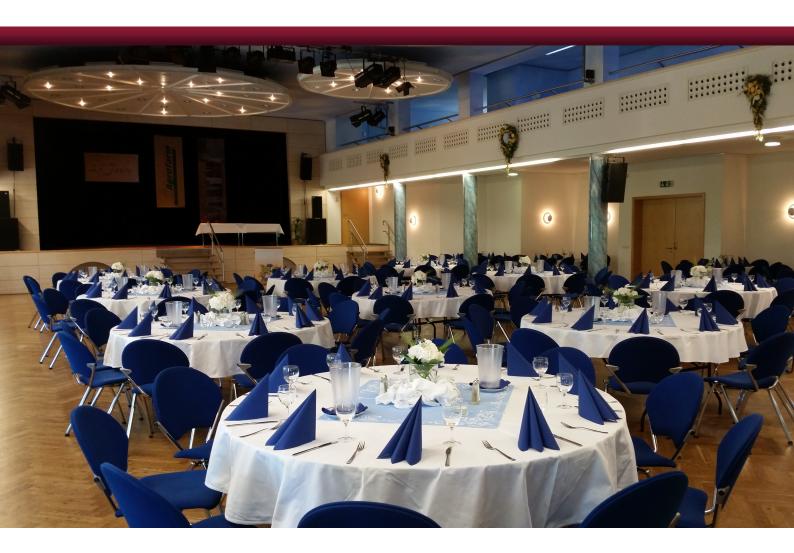

# Die "Blaue Kugel" in Cunewalde – Ihr Veranstaltungsort im Oberland

In der Blauen Kugel in Cunewalde stehen Ihnen mehrere Veranstaltungsräume zur Verfügung. Zum einen der kleine Saal mit Platz für bis zu 60 Personen und der große Saal, welcher durch eine Falttür um den kleinen Saal erweitert werden kann, mit Platz für bis zu 374 Personen.

Die Räumlichkeiten können ganz individuell nach Ihren Wünschen eingerichtet werden.

#### Kleiner Saal:

- Platz für bis zu 56 Personen
- Parkettfußboden
- Erweiterung zum großen Saal durch eine Falttür

Gern überzeugen wir Sie persönlich von den Möglichkeiten der "Blauen Kugel" bei einer Hausführung oder einem konkreten Angebot.